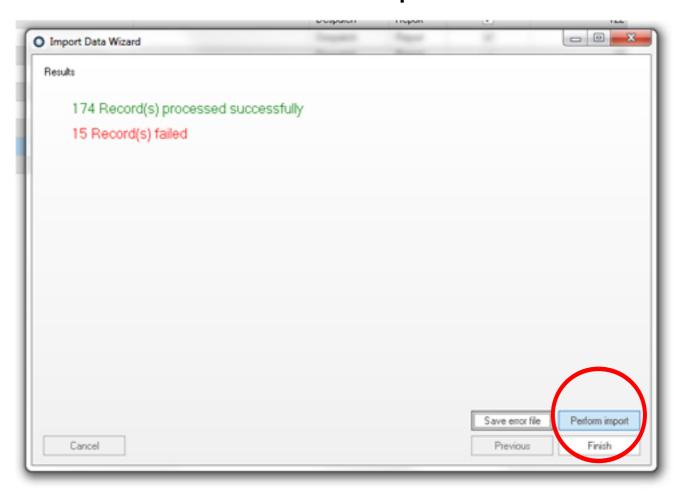

Price List is for exporting

Variant Sales Price is for SKU's



1. Open **Price List** and edit prices in the **Discount price** column.



2. Open **Variant Sales Price** and copy prices from the **Discount price** column to the **RSP exc tax** column.



3. Save and close both spreadsheets.



4. Open Orderwise, navigate to **System**, and then select **Import data**.

5. Select **Customer price list line items** from the dropdown.





6. Select **Edit**, tick the **Validate file only** box and click Next.

7. Browse and select **Price List** spreadsheet then click Next.



#### 8. Click Next



### 9. Perform import



# 10. Repeat process by selecting **Variant sales price** from the dropdown.





11. Again select **Edit**, tick the **Validate file only** box and click Next.

## 12. Browse and select **Variant Sales Price** spreadsheet



#### 13. Click Next



## 14. Perform import