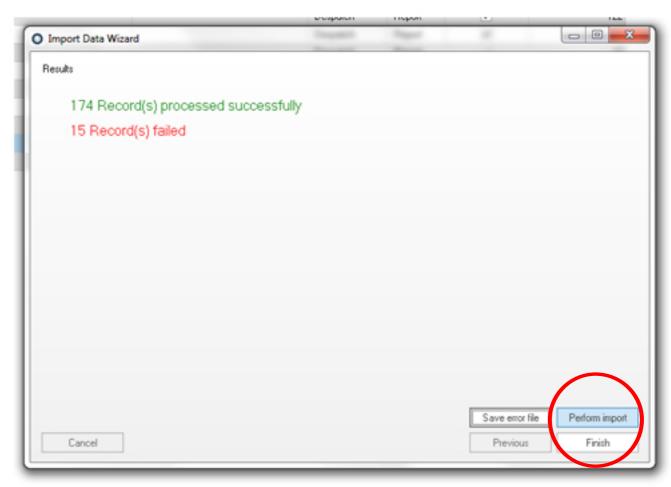

in the **Discount price** column.



2. Open **Variant Sales Price** and copy prices from the **Discount price** column to the **RSP exc tax** column.



3. Save and close both spreadsheets.



4. Open Orderwise, navigate to **System**, and then select **Import data**.

5. Select **Customer price list line items** from the dropdown.





6. Select **Edit**, tick the **Validate file only** box and click Next.

7. Browse and select **Price List** spreadsheet then click Next.



#### 8. Click Next



### 9. Perform import



# 10. Repeat process by selecting **Variant sales price** from the dropdown.





11. Again select **Edit**, tick the **Validate file only** box and click Next.

## 12. Browse and select **Variant Sales Price** spreadsheet



#### 13. Click Next



## 14. Perform import