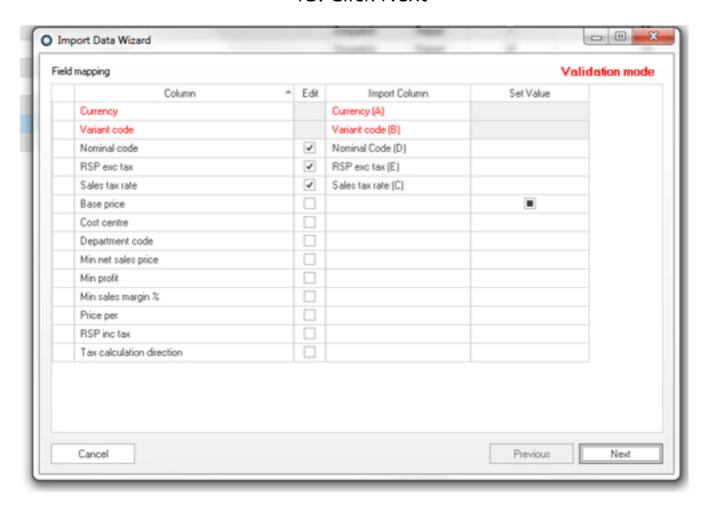

#### 8. Click Next

## 12. Browse and select **Variant Sales Price** spreadsheet