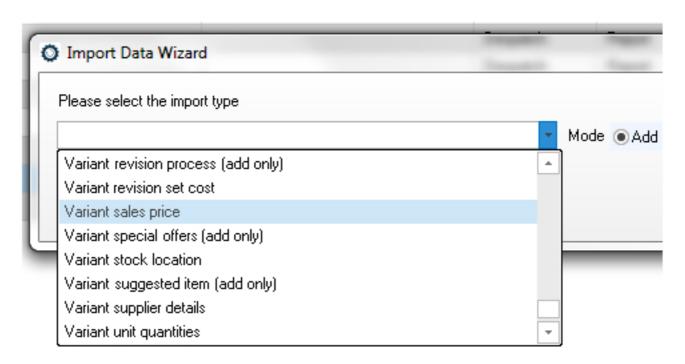

# 10. Repeat process by selecting **Variant sales price** from the dropdown.

11. Again select **Edit**, tick the **Validate file only** box and click Next.