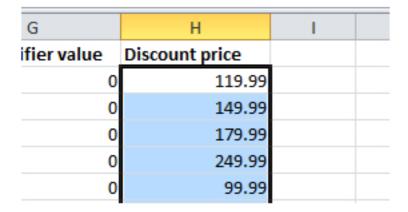

Price List is for exporting

Variant Sales Price is for SKU's

1. Open **Price List** and edit prices in the **Discount price** column.

2. Open **Variant Sales Price** and copy prices from the **Discount price** column to the **RSP exc tax** column.