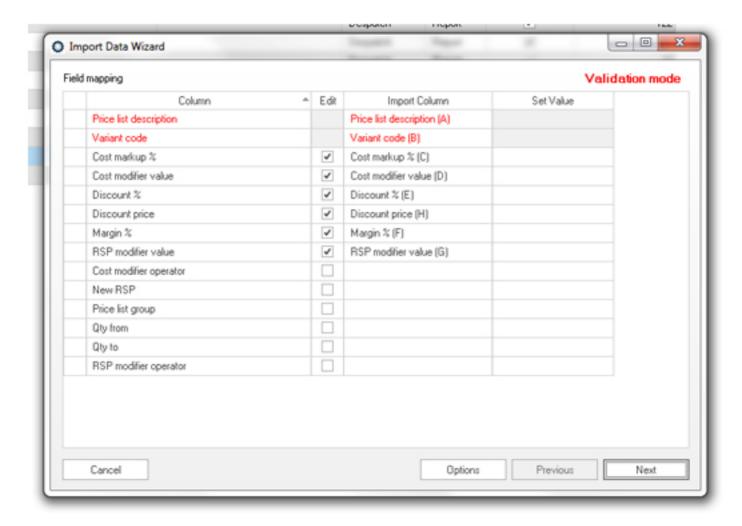

7. Browse and select **Price List** spreadsheet then click Next.

#### 8. Click Next