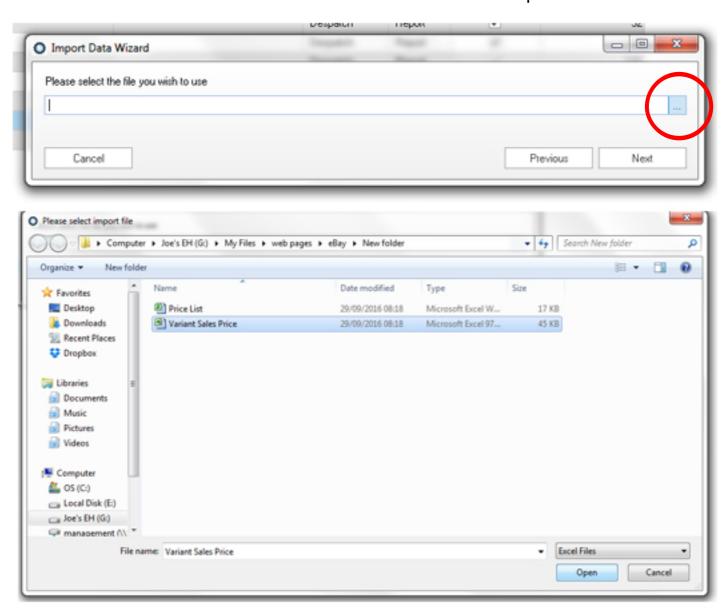

SKU's



1. Open **Price List** and edit prices in the **Discount price** column.



2. Open **Variant Sales Price** and copy prices from the **Discount price** column to the **RSP exc tax** column.



3. Save and close both spreadsheets.



4. Open Orderwise, navigate to **System**, and then select **Import data**.

5. Select **Customer price list line items** from the dropdown.





6. Select **Edit**, tick the **Validate file only** box and click Next.

7. Browse and select **Price List** spreadsheet then click Next.



#### 8. Click Next



### 9. Perform import



# 10. Repeat process by selecting **Variant sales price** from the dropdown.





11. Again select **Edit**, tick the **Validate file only** box and click Next.

## 12. Browse and select **Variant Sales Price** spreadsheet



#### 13. Click Next



## 14. Perform import