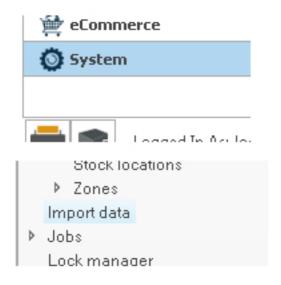

3. Save and close both spreadsheets.

4. Open Orderwise, navigate to **System**, and then select **Import data**.

5. Select **Customer price list line items** from the dropdown.

6. Select **Edit**, tick the **Validate file only** box and click Next.