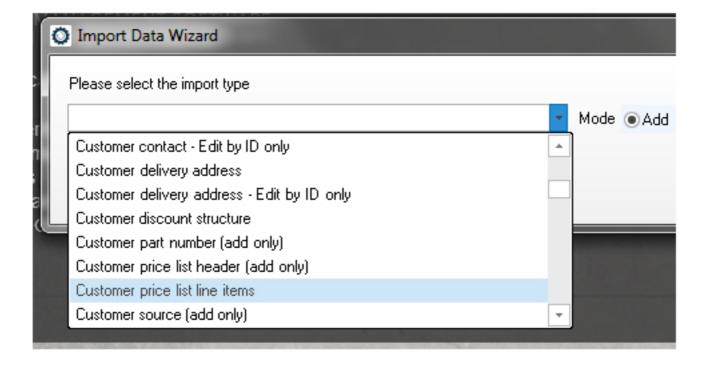

3. Save and close both spreadsheets.

4. Open Orderwise, navigate to **System**, and then select **Import data**.

5. Select **Customer price list line items** from the dropdown.

6. Select **Edit**, tick the **Validate file only** box and click Next.