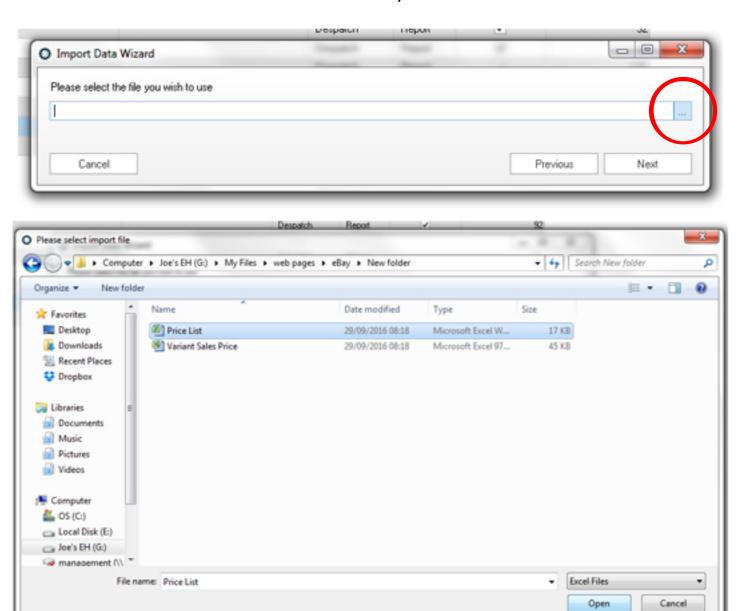

Price List is for exporting

Variant Sales Price is for SKU's



1. Open **Price List** and edit prices in the **Discount price** column.



2. Open **Variant Sales Price** and copy prices from the **Discount price** column to the **RSP exc tax** column.



3. Save and close both spreadsheets.



4. Open Orderwise, navigate to **System**, and then select **Import data**.

5. Select **Customer price list line items** from the dropdown.





6. Select **Edit**, tick the **Validate file only** box and click Next.

7. Browse and select **Price List** spreadsheet then click Next.



#### 8. Click Next



### 9. Perform import



# 10. Repeat process by selecting **Variant sales price** from the dropdown.





11. Again select **Edit**, tick the **Validate file only** box and click Next.

## 12. Browse and select **Variant Sales Price** spreadsheet



#### 13. Click Next



## 14. Perform import