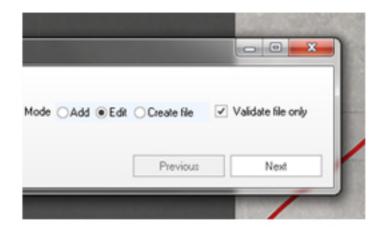

3. Save and close both spreadsheets.

4. Open Orderwise, navigate to **System**, and then select **Import data**.

5. Select **Customer price list line items** from the dropdown.

6. Select **Edit**, tick the **Validate file only** box and click Next.