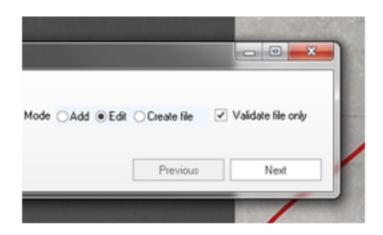

3. Save and close both spreadsheets.

4. Open Orderwise, navigate to **System**, and then select **Import data**.

5. Select **Customer price list line items** from the dropdown.

6. Select **Edit**, tick the **Validate file only** box and click Next.

# 10. Repeat process by selecting **Variant sales price** from the dropdown.

11. Again select **Edit**, tick the **Validate file only** box and click Next.