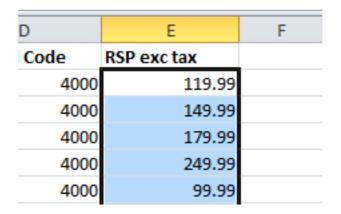

Price List is for exporting

Variant Sales Price is for SKU's

1. Open **Price List** and edit prices in the **Discount price** column.

2. Open **Variant Sales Price** and copy prices from the **Discount price** column to the **RSP exc tax** column.